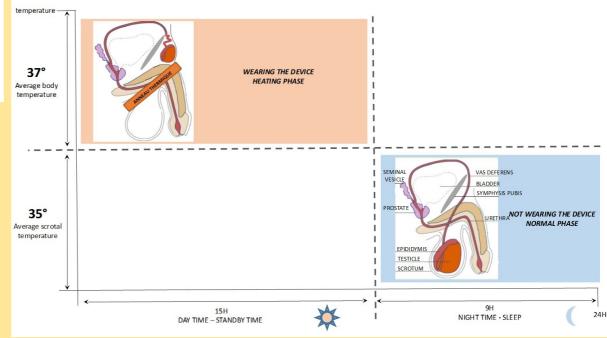

## WEARING CYCLE OF THE TESTICULAR LIFTING DEVICE OVER ONE DAY 15 hours out of 24, 7 days a week

Make an appointment with your general practitioner before you start practising MTC. In case of doubt or of unusual signs, see your doctor.