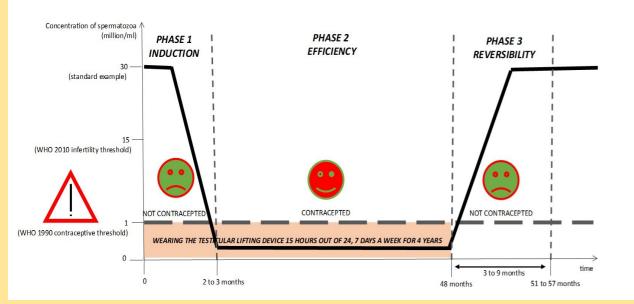

## EFFECT OF TESTICULAR LIFTING DEVICE ON THE CONCENTRATION OF SPERMATOZOA OVER TIME

2 seminograms 3 weeks apart must show a sperm count < 1 million/ml in order to confirm the efficiency of the protocol application.

As long as your sperm count is > 1 million/ml, use another contraception method.