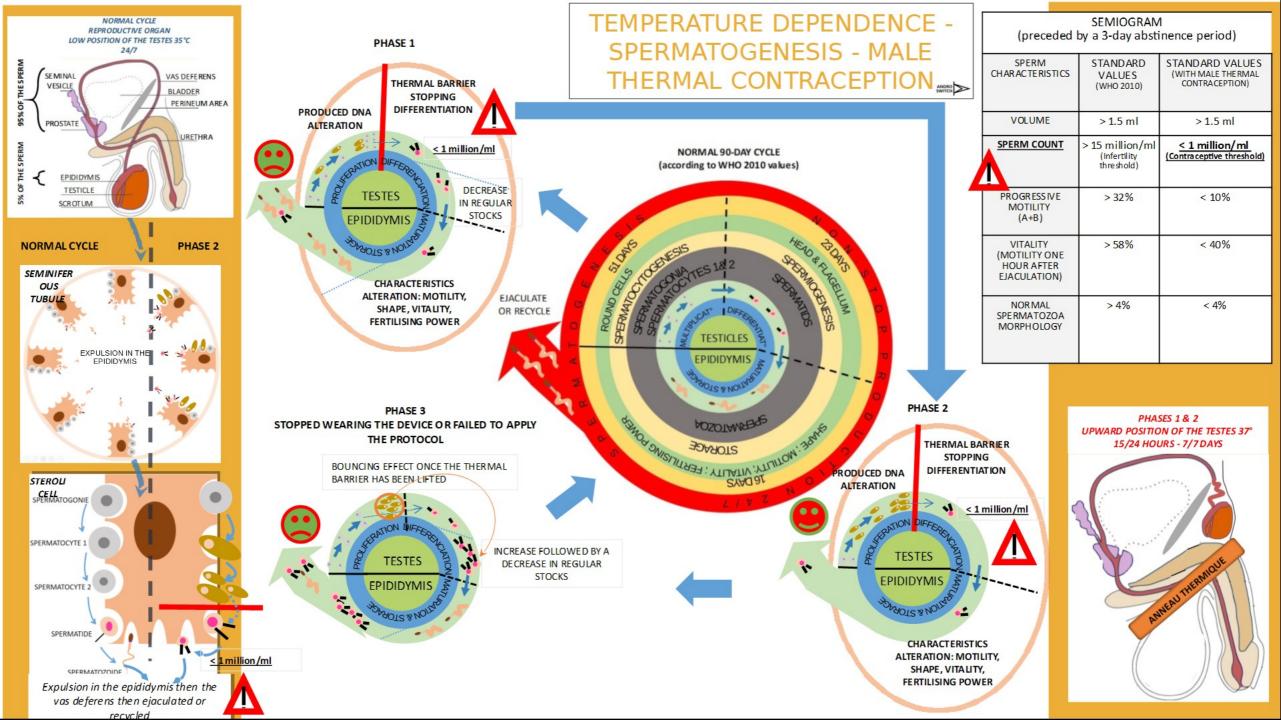

2 seminograms 3 weeks apart must show a sperm count < 1 million/ml in order to confirm the efficiency of the protocol application.

As long as your sperm count is > 1 million/ml, use another contraception method.