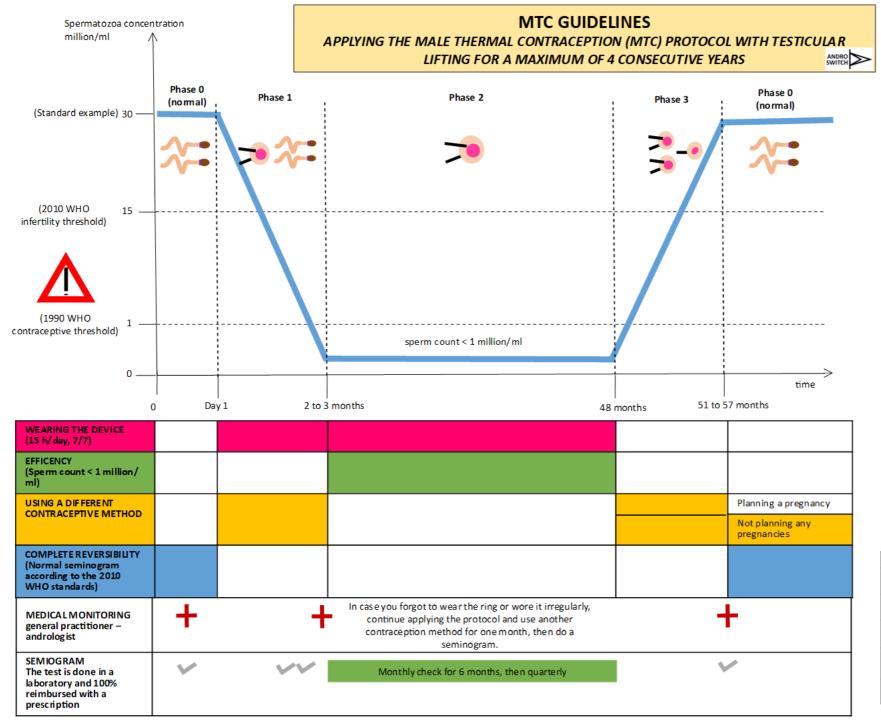

## GENERAL PRINCIPLE OF THE MALE THERMAL CONTRACEPTION (MTC) METHOD WITH

**TESTICLE LIFTING** 

2 seminograms 3 weeks apart must show a sperm count < 1 million/ml in order to confirm the efficiency of the protocol application.

As long as your sperm count is > 1 million/ml, use another contraception method.

For monthly and quarterly checks, you won't need to see your doctor. You both get the results and they get back to you if necessary.

| LEGEND                                                       |            |
|--------------------------------------------------------------|------------|
| NORMAL SPERMATOGONIUM AND SPERMATOCYT 1 & 2                  | •          |
| AB NORMAL SPERMATOGONIUM AND SPERMATOCYT 1 & 2 (ALTERED DNA) |            |
| N ORMAL SPERMATID                                            | -•         |
| AB DNORMAL SPERMATID (ALTERED CHARACTERISTICS)               | 7          |
| NORMAL SPERMATOZOON                                          | <b>^</b> - |